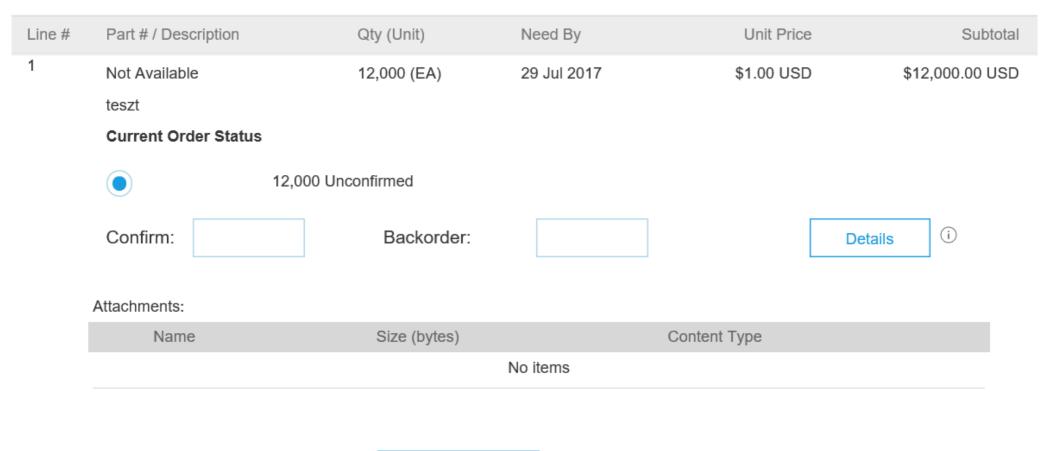

## 10- Confirm or backorder the quantity, requester will receive your order confirmation by email

### **11- Submit the Order confirmation**

| Confirming PO            |        |                                                  |                                                                                                        | L                                                          | Previous                                                                                                         | mit Exit                 |
|--------------------------|--------|--------------------------------------------------|--------------------------------------------------------------------------------------------------------|------------------------------------------------------------|------------------------------------------------------------------------------------------------------------------|--------------------------|
| 1 Update Item<br>Status  |        | E                                                | Confirmation #: OC123<br>upplier Reference:<br>st. Shipping Date: 19 Jul<br>Est. Delivery Date: 20 Jul | 2017                                                       |                                                                                                                  |                          |
| 2 Review<br>Confirmation |        |                                                  | Attachments:                                                                                           |                                                            |                                                                                                                  |                          |
|                          | Line I | tems                                             |                                                                                                        |                                                            |                                                                                                                  |                          |
|                          | Line # | Part # / Description                             | Qty (Unit)                                                                                             | Need By                                                    | Unit Price                                                                                                       | Subtotal                 |
|                          | 1      | Not Available<br>teszt<br>Current Order Status:  | 12,000 (EA)                                                                                            | 29 Jul 2017                                                | \$1.00 USD                                                                                                       | \$12,000.00 USD          |
|                          |        | 2 Confirmed With New I<br>1 Confirmed With New I | Date (Estimated Shipmen<br>Date (Estimated Shipmen                                                     | t Date: 10 Jul 2017 ; Estin<br>t Date: 19 Jul 2017 ; Estin | mated Delivery Date: 20 J<br>mated Delivery Date: 14 J<br>mated Delivery Date: 20 J<br>2017 ; Estimated Delivery | lul 2017 )<br>lul 2017 ) |