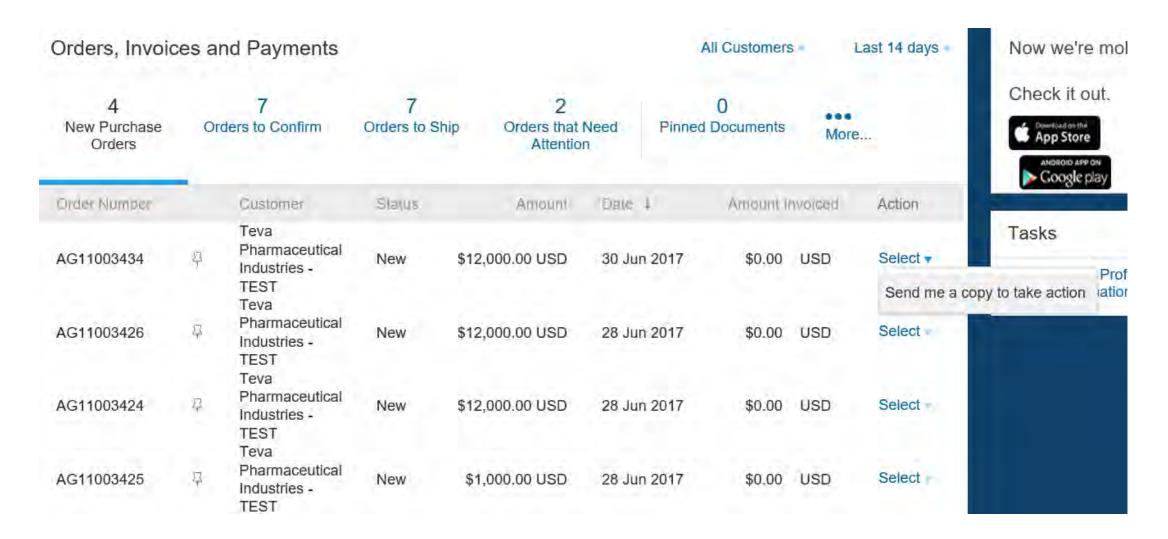

# 14- Scroll down to your dashboard with the latest received PO (max last 31 days)

|                                                           |                                                | 🕂 Teva Pharma       | ceutical Industries -           | TEST        |                    |                |          |
|-----------------------------------------------------------|------------------------------------------------|---------------------|---------------------------------|-------------|--------------------|----------------|----------|
| Orders, Invoices and Payments All Customers  Last 14 days |                                                |                     |                                 |             |                    | Last 14 days 🔻 |          |
| 4<br>New Purchase<br>Orders                               | 7<br>Orders to Confirm                         | 7<br>Orders to Ship | 2<br>Orders that N<br>Attention |             | 0<br>ned Documents | Mor            | e        |
| Order Number                                              | Customer                                       | Status              | Amount                          | Date ↓      | Amount l           | nvoiced        | Action   |
| AG11003434                                                | Teva<br>Pharmaceutical<br>Industries -<br>TEST | New \$1             | 2,000.00 USD                    | 30 Jun 2017 | \$0.00             | USD            | Select v |
| AG11003426                                                | Teva<br>Pharmaceutical<br>Industries -<br>TEST | New \$12            | 2,000.00 USD                    | 28 Jun 2017 | \$0.00             | USD            | Select 🔻 |
| AG11003424                                                | Teva Pharmaceutical Industries - TEST          | New \$1:            | 2,000.00 USD                    | 28 Jun 2017 | \$0.00             | USD            | Select 🔻 |
| AG11003425                                                | Teva<br>Pharmaceutical<br>Industries -<br>TEST | New \$              | 1,000.00 USD                    | 28 Jun 2017 | \$0.00             | USD            | Select v |